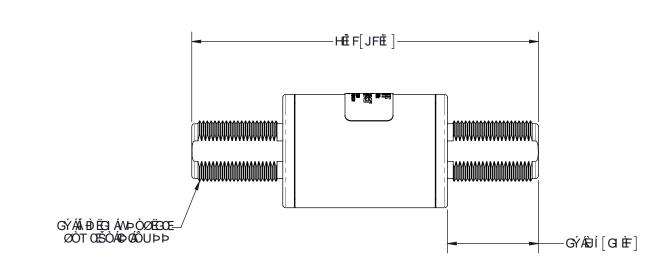

## POŁÜÖY OŁÜÒÁSQVÁDPÔŠWÖÒÙK

| ÛVŸ | ÁÖÖÚÔÜÓV <b>W</b> Þ      |
|-----|--------------------------|
| F   | ÞWÁÐËGÁHÐHÁPÒÝÁÙÙ        |
| F   | Y ŒÙ P ÒÜÁIÐ ÁI F€ÁÙÙ    |
| F   | Ù(Š)ÓQÛ Þ ÒÁU ËÜ OÞ ÕÆFJ |