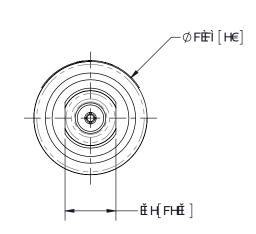

## POŁÜÖY OŁÜÒÁSQVÁDPÔŠWÖÒÙK

| ÛVŸ | ÁÖÖÚÔÜÓV <b>W</b> Þ      |
|-----|--------------------------|
| F   | ÞWÁÐËGÁHÐHÁPÒÝÁÙÙ        |
| F   | Y ŒÙ P ÒÜÁIÐ ÁI F€ÁÙÙ    |
| F   | Ù(Š)ÓQÛ Þ ÒÁU ËÜ OÞ ÕÆFJ |