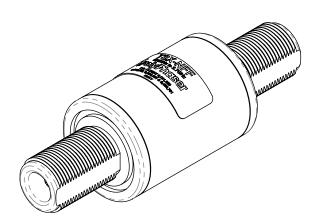

## A5L=A1 A7<5F57H9F=GH=7G

5 DD @7 5 HCB. ÁÖÔÂÚPUÜVÐIØÁUÞŠŸÁÞUÁÚUY ÒÜÁÚWÚÚŠŸÁÚÜUXÒMQÞÙD ÁÓVŠSPÒŒÁT UWÞYÁÓŒÖŰÖÓVOUÐÇŒŠ ÁY ÒŒ/PÒÜÚÜUUØÁY PÒÞÁŒ ÙVŒŠŠÒÖ : F9EI 9B7MF5B; 9. ÁÍJÌTP: ÁUÁÐÍ ÕP: ÁO ÁÐÍ ÅÓÁÜÒVWÜÞÆUÙÙ Á 5 LGIF; 9. Á MOÒÔÁ F€€€ËËÄÁ BO€↓•Á OEXÒ⊘UÜT ÁÁ € CEÁT CEÁ ÁKG€ CEÁT WŠVOÚŠÒ ₽G9FHCB @CGG. ÁÁm€ÈFåÓ 7 CBHBI CI G'DCK 9F. AL € Y ÁO ÁI G€T P: ÁİÇÎ €Y ÁO ÁÌ €×ÔD @9HH≺FCI;< JC@H5;9. ÁMHGEE{XÁØUÜÁH,ŒÓĀBE⊕,•ÁYŒXÒØUÜT H<FCI; <DI H9B9F; M ÁÁMÍ} RÁÐÚÜÁH OZÁO Á BЀµ•ÁY OEXÒØUÜT H9ÁD9F5HIF9. ÆÉ€×ÔÁVUÆÍÍ×ÔÁÚVUÜŒÕÒÐUÚÒÜŒ√Œ© J=6F5H=CB. ÁFŐÁOÁ P:Á/UÁF€€P: A 5 H9 F -5 @